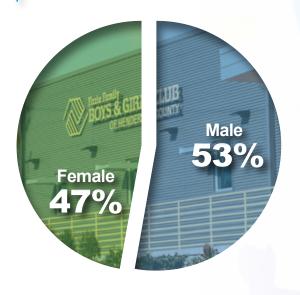

## 2019 ANNUAL REPORT to the Community









# Our MISSION:

To inspire and enable young people, especially those who need us most, to realize their full potential as productive, responsible, caring citizens.



## SUCCESS Equation



# \$5 ALL-INCLUSIVE annual membership fee



Total members: 1,274
Other Youth Served: 287
Total youth served: 1,561

#### Average daily attendance:

School year: 366 Summer: 381



# Member DEMOGRAPHICS







Elementary: 47% Middle: 30%

High: **23%** 

#### **Club Family Annual Household Income:**



21,001 - 28K: **17%**  28,001 - 36K: **13%**  36,001+: **17%** 



66% of parents report that their child would be alone and unsupervised without the Club.



88% of parents report the Club's afterschool and summer programs help them keep their jobs.





GREAT FUTURES Award

Honoring those who have exemplified what it takes to help those who need us most;

Steve & Jan Jarrell, and David & Terri Luck.

Both the Jarrells and the Lucks led the way, laying the foundation to make our new expansion and campus growth possible.

Our building is a gorgeous testament to the faith that our community has placed in us to help Club members grow and prosper. Your partnership supports programs that get res