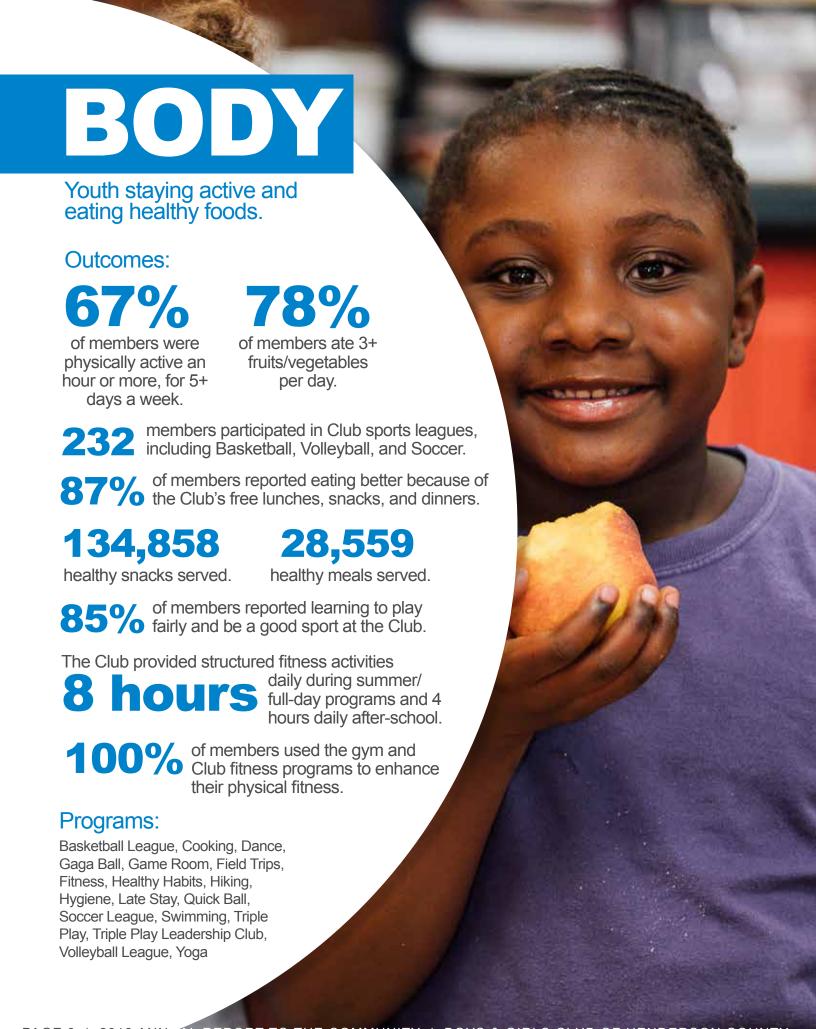

# SOUL

Youth choosing positive personal actions.

of members participated in a community service project:

**828** youth, producing **5,820** volunteer hours.

of members reported the Club helped them make positive friends.

91% of members successfully passed post-tests demonstrating knowledge for resisting risky behaviors.

91% of members reported the Club helped them stay out of trouble.

88%

of members felt they could stand up for what they thought was right, even if their friends disagreed.

97% of parents believed the Club promoted good behavior and citizenship.

#### Programs:

Be A STAR, Conflict Resolution, Counseling,
Date SMART, Family Night, Girl Talk, Guy Talk, Junior
Welfare Girls Night, Keystone Club, Kids in Control, K-Kids,
Leadership, Mindfulness, Passport To Manhood, SMART
Girls, SMART Leaders, SMART Moves, Street SMART –
Gang Prevention, Team Building, Torch Club, Volunteering,
Youth of the Month, Youth of the Year