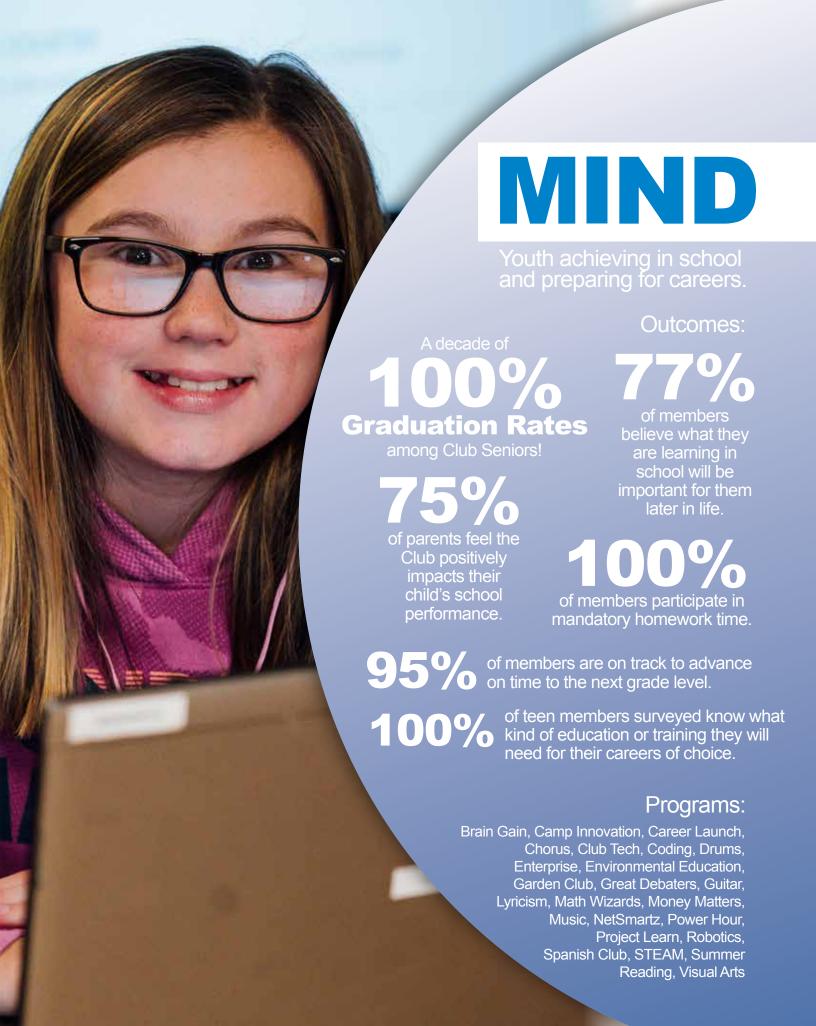

## SUCCESS Equation

# \$5 ALL-INCLUSIVE annual membership fee

Total members: 1,274
Other Youth Served: 287
Total youth served: 1,561

#### Average daily attendance:

School year: 366 Summer: 381

# Member DEMOGRAPHICS

Elementary: 47% Middle: 30%

High: **23%** 

#### **Club Family Annual Household Income:**

21,001 - 28K: **17%**  28,001 - 36K: **13%**  36,001+: **17%** 

66% of parents report that their child would be alone and unsupervised without the Club.

88% of parents report the Club's afterschool and summer programs help them keep their jobs.