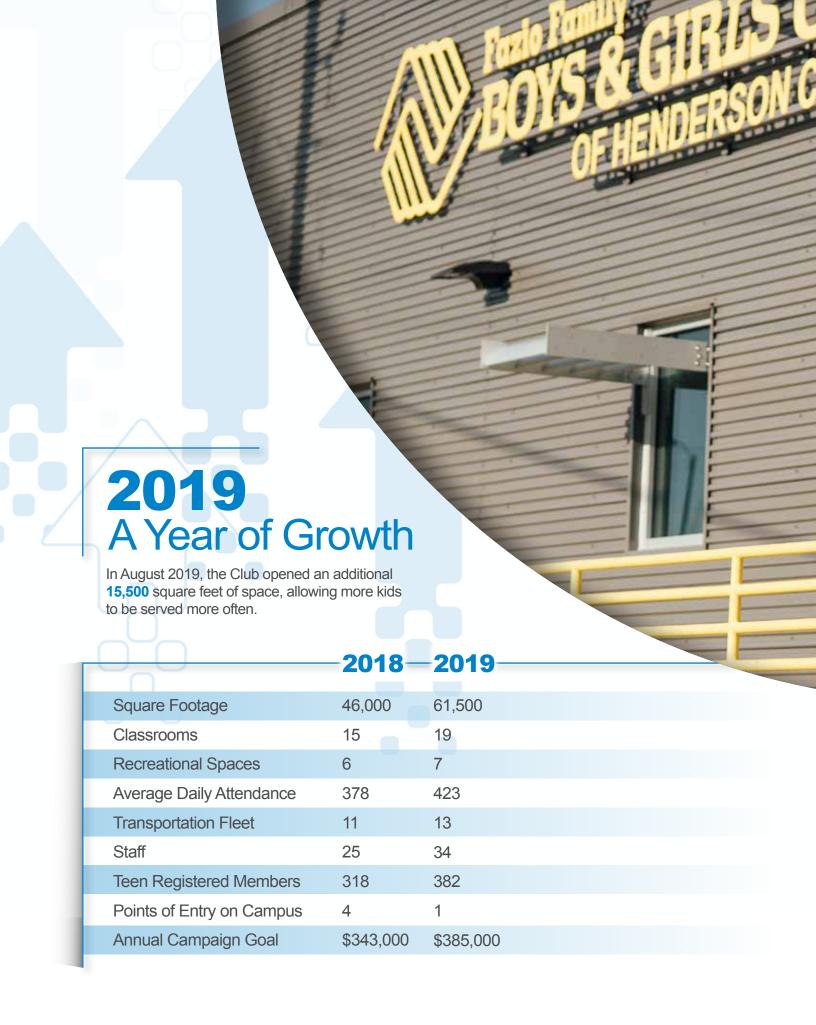

2020 GOAL: \$500,000

**WHO** We Are

Club Alumni Employed

575

Community Adult Volunteers donated

5,411

hours in 2019