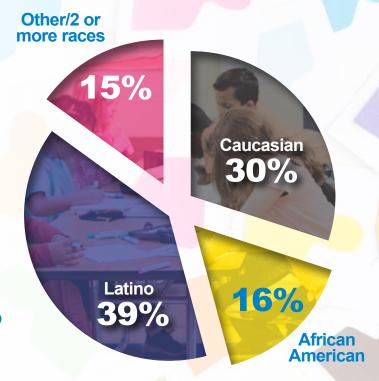

## 2019 ANNUAL REPORT to the Community









# Our MISSION:

To inspire and enable young people, especially those who need us most, to realize their full potential as productive, responsible, caring citizens.



## SUCCESS Equation



# \$5 ALL-INCLUSIVE annual membership fee



Total members: 1,274
Other Youth Served: 287
Total youth served: 1,561

#### Average daily attendance:

School year: 366 Summer: 381



# Member DEMOGRAPHICS







Elementary: 47% Middle: 30%

High: **23%** 

#### **Club Family Annual Household Income:**



21,001 - 28K: **17%**  28,001 - 36K: **13%**  36,001+: **17%** 



66% of parents report that their child would be alone and unsupervised without the Club.



88% of parents report the Club's afterschool and summer programs help them keep their jobs.





GREAT FUTURES Award

Honoring those who have exemplified what it takes to help those who need us most;

Steve & Jan Jarrell, and David & Terri Luck.

Both the Jarrells and the Lucks led the way, laying the foundation to make our new expansion and campus growth possible.

Our building is a gorgeous testament to the faith that our community has placed in us to help Club members grow and prosper. Your partnership supports programs that get resul